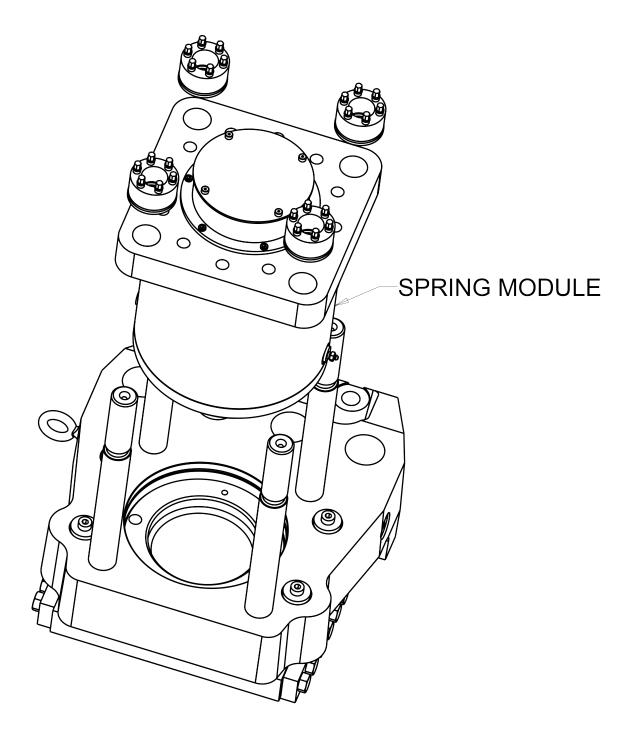

## M700SH Brake Caliper

The Hilliard M700SH brake caliper is a spring applied, hydraulically released brake for use in heavy duty industrial applications. The brake caliper is suitable for outdoor applications and has been designed for use in many different extreme environments. The M700SH is available with standard force ratings which when paired with

the correct disc size produces an exact braking torque for the application. The caliper features "Maintenance Mode" which removes all stored spring energy within the cylinder assembly. This allows for brake pad replacement, monitor unit adjustment and seal replacement without the need to remove the brake from service.