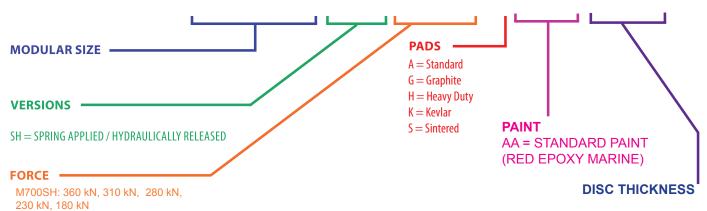

#### **Modular Model Number**

# M700SH360AAAAA

Brake Weight: 753 lb (341.5 kg) per spring module assembly

1506 lb (683 kg) total

Friction Pad Area: 131 in<sup>2</sup> [332.75 cm<sup>2</sup>] (Each Pad)

Recommended Oil

Mineral Oil or Automatic Transmission Fluid (ATF) is recommended for use with the M700 SH brake caliper. Do not use automotive brake fluid as this will cause seal failure.