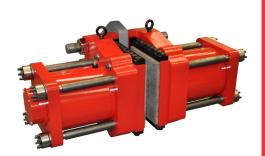

## M700SH Brake Caliper

The Hilliard M700SH brake caliper is a spring applied, hydraulically released brake for use in heavy duty industrial applications. The brake caliper is suitable for outdoor applications and has been designed for use in many different extreme environments. The M700SH is available with standard force ratings which when paired with

the correct disc size produces an exact braking torque for the application. The caliper features "Maintenance Mode" which removes all stored spring energy within the cylinder assembly. This allows for brake pad replacement, monitor unit adjustment and seal replacement without the need to remove the brake from service.