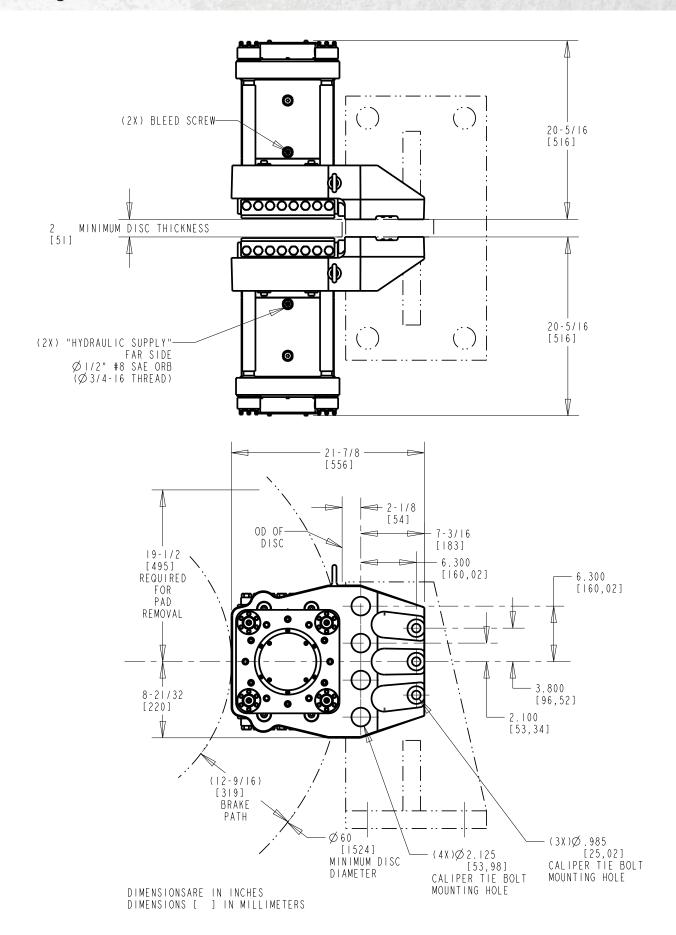

Minimum Disc Size: 60 in (1524 mm) • Minimum Disc Thickness 1 1/2in (38mm)

# M700SH360AAAAA

Brake Weight: 753 lb (341.5 kg) per spring module assembly

1506 lb (683 kg) total

Friction Pad Area: 131 in<sup>2</sup> [332.75 cm<sup>2</sup>] (Each Pad)

Recommended Oil

Mineral Oil or Automatic Transmission Fluid (ATF) is recommended for use with the M700 SH brake caliper. Do not use automotive brake fluid as this will cause seal failure.