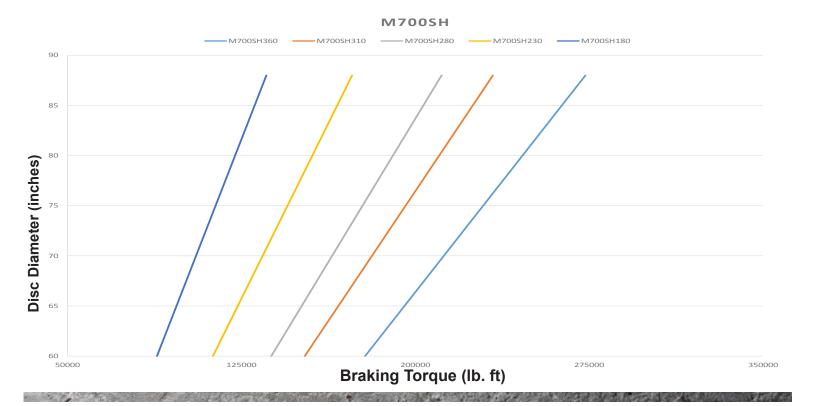

| Model     | Braking Force (F <sub>b</sub> ) | Full Retraction Pressure | Maximum Pressure    |
|-----------|---------------------------------|--------------------------|---------------------|
| M700SH360 | 81,500 lbf (363 kN)             | 3,300 psi (228 bar)      | 6,792 psi (468 bar) |
| M700SH310 | 69,600 lbf (310 kN)             | 2,765 psi (191 bar)      | 5,800 psi (400 bar) |
| M700SH280 | 63,000 lbf (280 kN)             | 2,580 psi (178 bar)      | 5,250 psi (362 bar) |
| M700SH230 | 51,496 lbf (229 kN)             | 1,700 psi (117 bar)      | 4,292 psi (296 bar) |
| M700SH180 | 40,464 lbf (180 kN)             | 1,450 psi (100 bar)      | 3,372 psi (232 bar) |

Minimum Disc Size: 60 in (1524 mm) • Minimum Disc Thickness 1 1/2in (38mm)